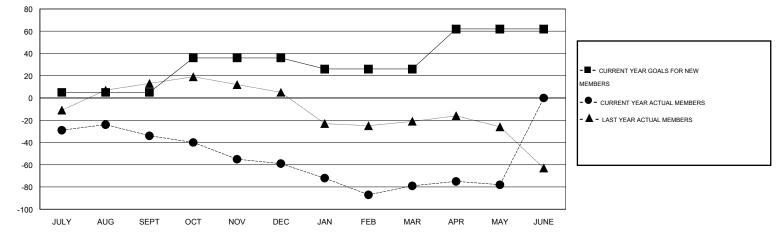

## LOCATION GEORGIA

| -             |                  | Clubs            |                  |                  | Members               |                    |                                     |                    |                  |  |
|---------------|------------------|------------------|------------------|------------------|-----------------------|--------------------|-------------------------------------|--------------------|------------------|--|
|               | RESUL            | TS FOR 2015-2016 | i                |                  | RESULTS FOR 2015-2016 |                    |                                     |                    |                  |  |
| QUARTER       | NEW CLUB<br>GOAL | NEW CLUBS        | DROPPED<br>CLUBS | NET<br>GAIN/LOSS | QUARTER               | NEW MEMBER<br>GOAL | CHARTER AND<br>NEW MEMBERS<br>ADDED | DROPPED<br>MEMBERS | NET<br>GAIN/LOSS |  |
| JULY/AUG/SEPT | 0                | 0                | 0                | 0                | JULY/AUG/SEPT         | 5                  | 36                                  | 70                 | -34              |  |
| OCT/NOV/DEC   | 1                | 0                | 2                | -2               | OCT/NOV/DEC           | 31                 | 20                                  | 45                 | -25              |  |
| JAN/FEB/MAR   | 0                | 0                | 0                | 0                | JAN/FEB/MAR           | -10                | 27                                  | 47                 | -20              |  |
| APR/MAY/JUNE  | 1                | 0                | 0                | 0                | APR/MAY/JUNE          | 36                 | 27                                  | 26                 | 1                |  |